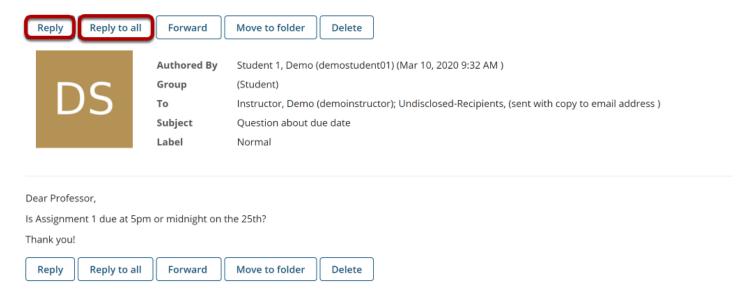

## Choose Reply or Reply to all.

Select **Reply** to reply to the author of the original message. (Or select **Reply to all** to reply to all parties included on the original message.)