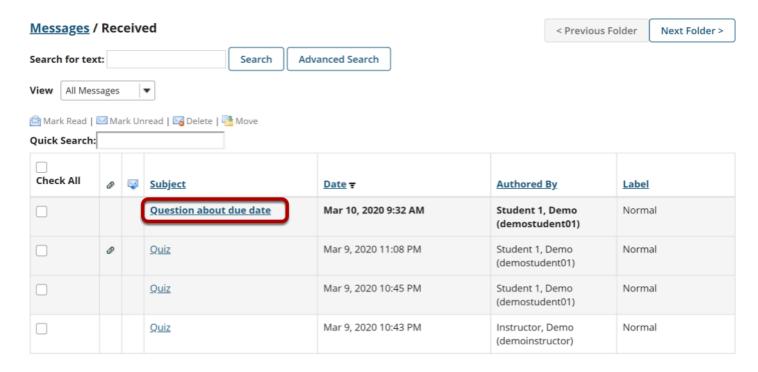

# How do I reply to a message?

The Messages tool allows you to reply to a message sent to you by another member of the course.

### Go to Messages.



Select the **Messages** tool from the Tool Menu in your site.

#### Go to Received folder.



Select the **Received** folder to view a list of your received messages.

## Open the message.



Select the subject of the message you would like to view.

## Choose Reply or Reply to all.



Select **Reply** to reply to the author of the original message. (Or select **Reply to all** to reply to all parties included on the original message.)

# Compose the message and send.



Compose the message and select **Send**. For instructions on composing a message, view the article <u>How do I send a message?</u>