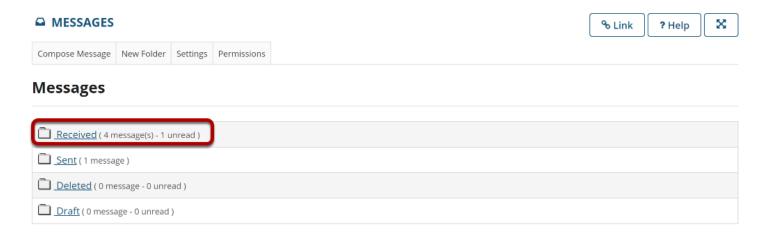

#### Go to Received folder.

Select the **Received** folder to view a list of your received messages.