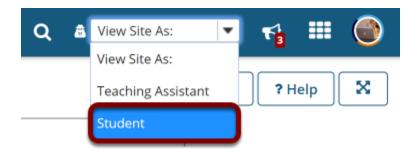

## OR View the site as a student.

You can view the Tests & Quizzes tool and submit your assessment as if you were a student using the **View Site As: Student** option OR by adding your non-university email address to your site as a *Student* and logging in to submit the assessment.