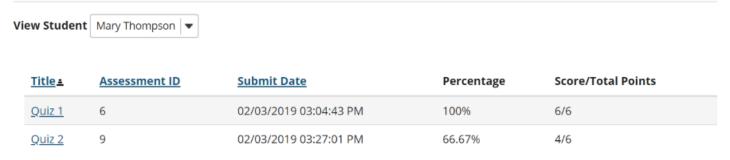

## View student assessment activity.

#### User Activity Report: Mary Thompson

The assessment title, ID, submit date, percentage, and score/points will be displayed for all of the assessments the selected student has taken.

Clicking on the title of the assessment will display the individual student submission.