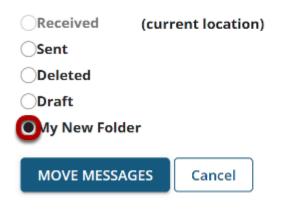

### Select the new folder for the message.

### Messages / Received / Move Message(s) To

Select the folder where you would like the message to be moved.