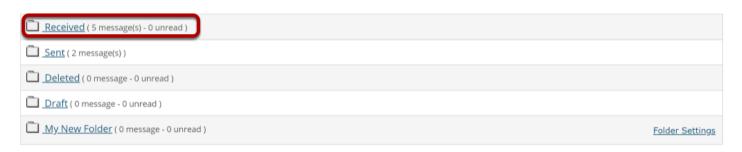

## Open the folder containing the message to be moved.

### Messages

Select the folder name of the folder containing the message to be moved.