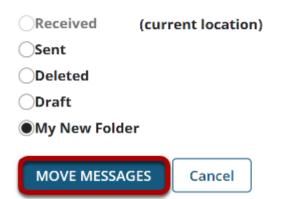

### **Click Move Messages.**

### Messages / Received / Move Message(s) To

Select **Move Messages** to complete the move.