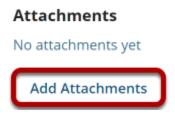

### **Under Attachments, select Add Attachments.**

Scroll down to the Attachments section of the Edit Details page and click Add Attachments.