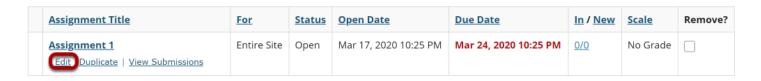

## Go to the item where you want to attach the file.

Click on **Edit** beneath the item where you want to attach the file.