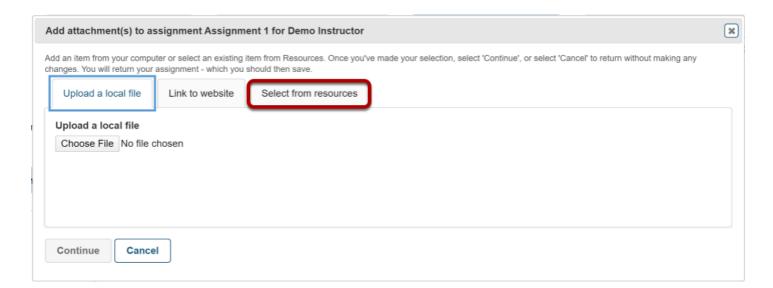

### Click the Select from resources tab.

On the Add attachments page, click the **Select from resources tab**.