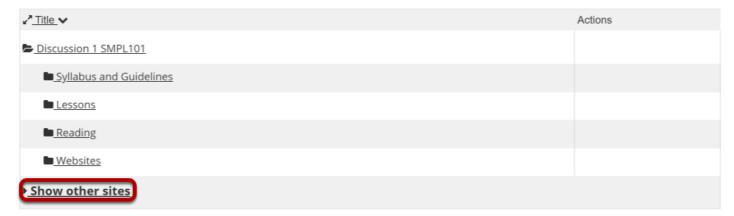

## Under Select from resources, scroll down and select Show other sites.

#### Select a resource

Location: Discussion 1 SMPL101 Resources

Under Select from resources, click Show other sites