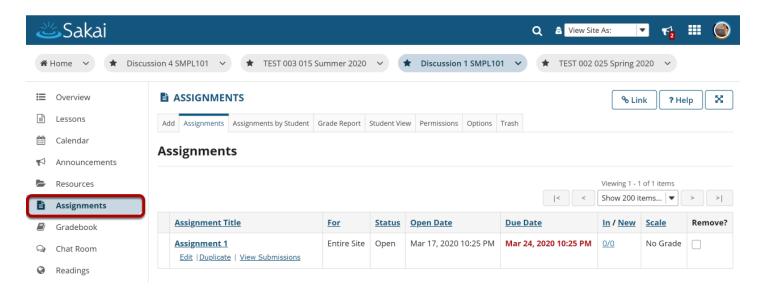

## Attach a My Resources file to work in another site.

In the site where you want to add an attachment, go to the tool where you want to add it, for example, *Assignments*.

## Go to the item where you want to attach the file.

Click on **Edit** beneath the item where you want to attach the file.