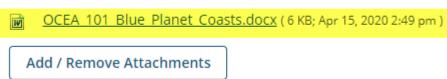

## Confirm attaching selected file(s).

The name of your selected file will display under *Items to attach* at the top of the page.

When you have finished selecting the files you want to attach, click **Continue**.