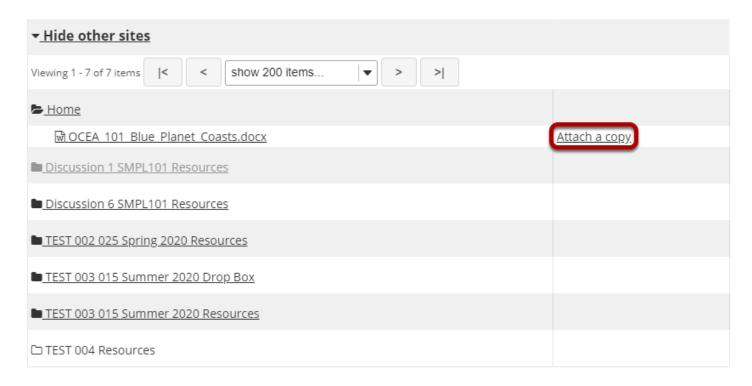

d an attachment, go to the tool where you want to add it, for example, *Assignments*.

## Go to the item where you want to attach the file.



Click on **Edit** beneath the item where you want to attach the file.

### **Under Attachments, select Add Attachments.**



Scroll down to the Attachments section of the Edit Details page and click Add Attachments.

### Click the Select from resources tab.



On the Add attachments page, click the **Select from resources tab**.

## Under Select from resources, scroll down and select Show other sites.

#### Select a resource

Location: Discussion 1 SMPL101 Resources



Under Select from resources, click Show other sites

## Select the Home folder from your list of other sites.



## To the right of the file you want to attach, click Attach a copy.



## Confirm attaching selected file(s).



The name of your selected file will display under *Items to attach* at the top of the page.

When you have finished selecting the files you want to attach, click **Continue**.

## The file is attached.

## Attachments



A link to your file will be displayed under Attachments.

## View the Attachment icon next to the item in Resources.

|            | Assignment Title                                  | <u>For</u>     | <u>Status</u> | Open Date                | <u>Due Date</u>          | In / New | <u>Scale</u> | Remove? |
|------------|---------------------------------------------------|----------------|---------------|--------------------------|--------------------------|----------|--------------|---------|
| <b>(8)</b> | Assignment 1  Edit   D