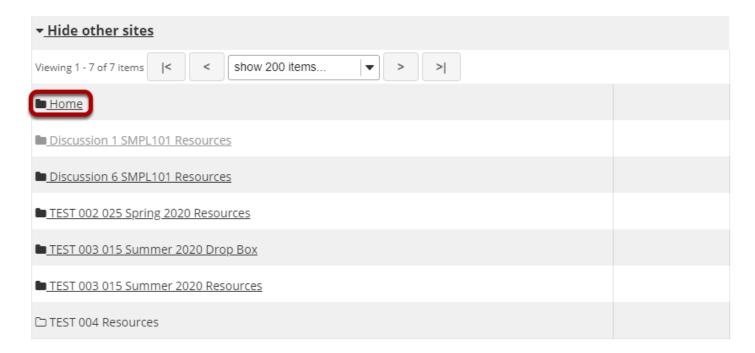

ources file to work in another site.



In the site where you want to add an attachment, go to the tool where you want to add it, for example, *Assignments*.

## Go to the item where you want to attach the file.



Click on **Edit** beneath the item where you want to attach the file.

### **Under Attachments, select Add Attachments.**



Scroll down to the Attachments section of the Edit Details page and click Add Attachments.

### Click the Select from resources tab.



On the Add attachments page, click the **Select from resources tab**.

## Under Select from resources, scroll down and select Show other sites.

#### Select a resource

Location: Discussion 1 SMPL101 Resources



Under Select from resources, click Show other sites

## Select the Home folder from your list of other sites.



## To the right of the file you want to attach, click Attach a copy.



## Confirm attaching selected file(s).



The name of your selected file will display under *Items to attach* at the top of the page.

When you have finished selecting the files you want to attach, click **Continue**.

## The file is attached.

## Attachments



A link to your file will be displayed under Attachments.

## View the Attachment icon next to the item in Resources.

|            | Assignment Title                                  | <u>For</u>     | <u>Status</u> | Open Date                | <u>Due Date</u>          | In / New | <u>Scale</u> | Remove? |
|------------|---------------------------------------------------|----------------|---------------|--------------------------|--------------------------|--