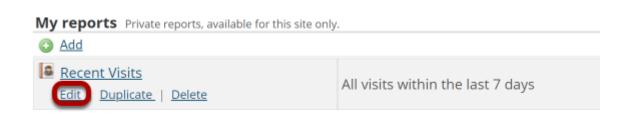

## Click Edit.

#### Reports

Click the Edit link under the report you would like to modify.