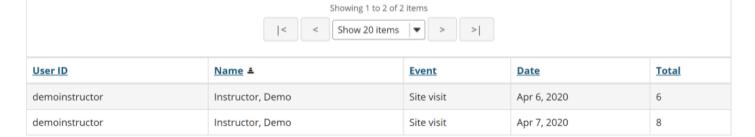

#### Report: 'Recent Visits'

**Description:** All visits within the last 7 days

Site: "TEST 003 015 Summer 2020" (dd183f90-6478-46bd-a980-ea8f14716694)

Activity type: Visits

Date range: Apr 1, 2020 - Apr 7, 2020 (Sakai server time zone)

User selection type:

**Report generated:** Apr 7, 2020 11:00 PM EDT

| <u>User ID</u> | Name ≛           | <u>Event</u> | Date        | <u>Total</u> |
|----------------|------------------|--------------|-------------|--------------|
| demoinstructor | Instructor, Demo | Site visit   | Apr 6, 2020 | 6            |
| demoinstructor | Instructor, Demo | Site visit   | Apr 7, 2020 | 12           |