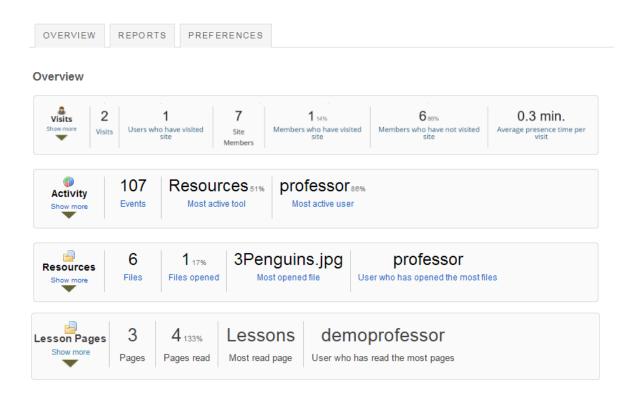

# **View Overview reports.**

Summary reports are displayed on the Statistics tool landing page for Visits, Activity, Resources, and Lesson Pages.

The following information is displayed for **Visits** from the Overview page:

- Visits: This represents the total number of site visits.
- **Users who have visited site**: This represents the total number of distinct users that visited the site.
- **Site members**: This represents the total number of users that are member of the current site.
- **Members who have visited site**: This represents the total number and percentage of users that are site members and have visited the site. This number may be different from Unique Visits if there are visits from users that are no longer members of the site.
- **Members who have not visited site**: This represents the total number and percentage of users that are site members and have not visited the site.
- Average presence time per visit: This represents the average time a user stays present on the site, per visit.

The following information is displayed for **Activity** from the Overview page:

- **Events**: This represents the total number of site activity events (from the list specified on the tool Preferences page).
- **Most active tool**: This displays the tool that generated most events (from the list specified on the tool Preferences page). Hovering the mouse over the value will display the full tool title
- Most active user: This displays the user that generated most events (from the list specified
  on the tool Preferences page). Hovering the mouse over the user EID will display the full
  user name.

The following information is displayed for **Resources** from the Overview page:

- Files: This represents the total number of existing site files (folders excluded) from the Resources tool.
- **Files opened**: This represents the total number and percentage of site files (folders excluded) from the Resources tool that were already opened for reading.
- **Most opened file**: This represents the site file (from the Resources tool) that were most opened for reading. Hovering the mouse over the value will display the full resource file name.
- **User who has opened the most files**: This displays the user that opened most site files (from the Resources tool) for reading. Hovering the mouse over the user EID will display the full user name.

The following information is displayed for **Lesson Pages** from the Overview page:

- **Pages**: This represents the total number of existing Lesson Pages.
- **Pages read**: This represents the total number and percentage of Lesson pages that were already opened for reading.
- **Most read page**: This represents the Lesson Page that was most opened for reading. Hovering the mouse over the value will display the full page name.