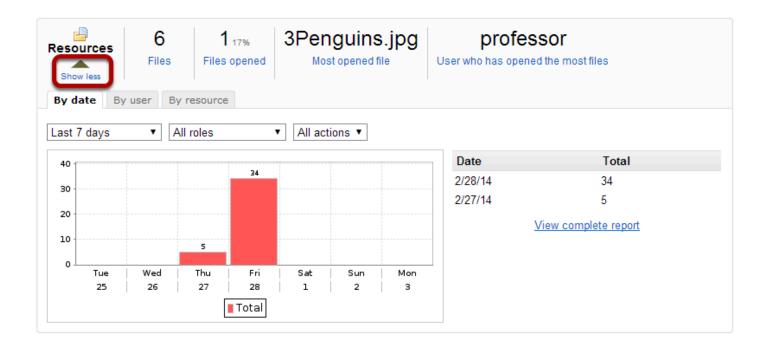

#### View Resources details.

Clicking the **Show more/less** link will expand or collapse the Resources report. Any file/folder item related activity (new, open, edit, or delete) will display in this report.

Clicking on **Show more** link will present a chart and table view for a quick view of resource activity statistics.

- Clicking on By date, By user, or By resource will group statistics by date, user, or file, respectively.
- Selecting Since site creation, Last 365 days, Last 30 days, or Last 7 days will filter statistics
  accordingly.
- Clicking on the chart image will produce a maximized version of the image.
- Clicking on View complete report will display the full data for the current displayed statistics.