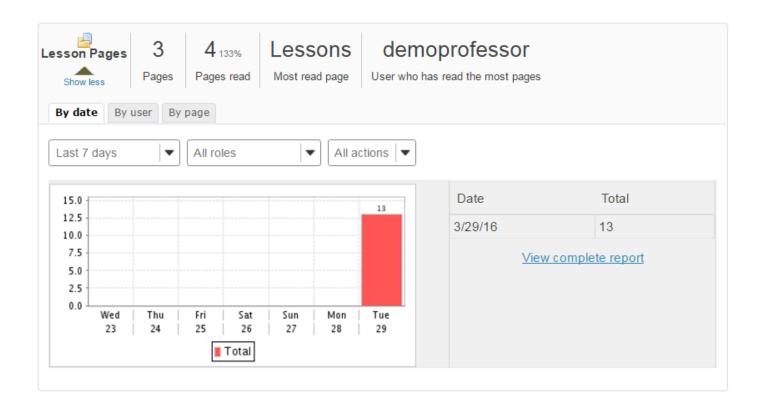

## **View Lesson Pages details.**

Clicking the **Show more/less** link will expand or collapse the Lesson Pages Overview report. Any Lesson-related activity will display in this report.

Clicking on **Show more** link will present a chart and table view for a quick view of Lessons activity statistics.

- Clicking on By date, By user, or By page will group statistics by date, user, or page, respectively.
- Selecting **Since site creation**, **Last 365 days**, **Last 30 days**, or **Last 7 days** will filter statistics accordingly.
- Clicking on the chart image will produce a maximized version of the image.
- Clicking on View complete report will display the full data for the current displayed statistics.