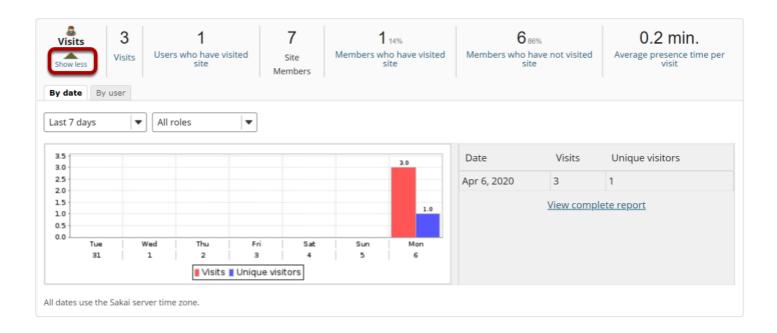

#### View Visits details.

Clicking the **Show more/less** link will expand or collapse the Visits report. The act of entering a site is considered a site visit.

Clicking the **Show more** link will present a chart and table view for a quick view of visits statistics.

- Clicking **By date** or **By user** will group statistics by date or user, respectively.
- Selecting Since site creation, Last 365 days, Last 30 days or Last 7 days will filter statistics
  accordingly.
- Clicking on the chart image will produce a maximized version of the image.
- Clicking on View complete report will display the full data for the current displayed statistics.

Note: On the same login date, if a user enters/exits the same site multiple time,s only one visit will be recorded.