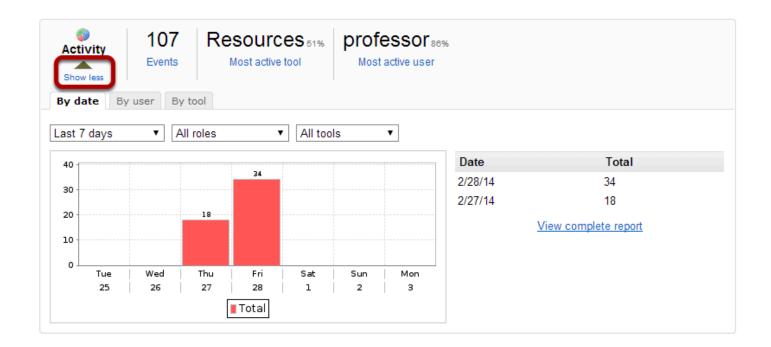

## View Activity details.

Clicking the **Show more/less** link will expand or collapse the Activity report. Events generated by tool actions (e.g., new chat message, resource opened, etc.) are considered activities.

Clicking the **Show more** link will present a chart and table view for a quick view of activity statistics.

- Clicking on By date, By user, or By tool will group statistics by date, user, or tool, respectively.
- Selecting Since site creation, Last 365 days, Last 30 days, or Last 7 days will filter statistics accordingly.
- Clicking on the chart image will produce a maximized version of the image.
- Clicking on View complete report will display the full data for the current displayed statistics.