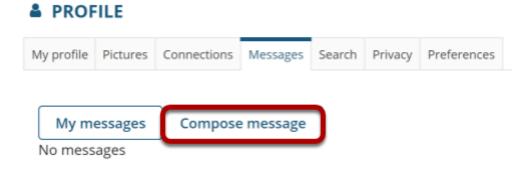

## **Click Messages.**

#### PROFILE

| My profile | Pictures | Connections | Messages | Search | Privacy | Preferences |  |
|------------|----------|-------------|----------|--------|---------|-------------|--|
|            |          |             |          |        |         |             |  |

## Click Compose message.