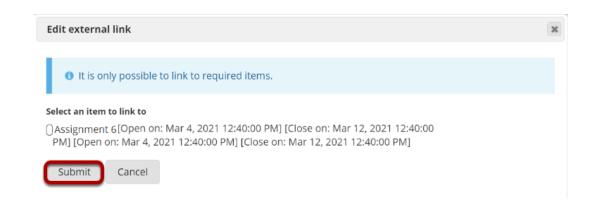

## Edit the Checklist item and select the Link icon next to the item you want to check off automatically.

|                                                                 |                                                                    |          | := |   | Ŵ |
|-----------------------------------------------------------------|--------------------------------------------------------------------|----------|----|---|---|
| Week 6 Activities                                               |                                                                    |          |    | _ |   |
| Please check off the items as y the week. This will help you ke | you complete them during the course of eep track of your progress. |          |    |   |   |
| Read Chapter 6                                                  |                                                                    |          |    |   |   |
| Submit Quiz 6                                                   |                                                                    |          |    |   |   |
| Submit Assignment 6                                             |                                                                    |          |    |   |   |
| Select Research Topic                                           |                                                                    |          |    |   |   |
|                                                                 |                                                                    |          |    |   |   |
| с                                                               | hecklist Items                                                     |          |    |   |   |
|                                                                 | Read Chapter 6                                                     | °o 🗙     |    |   |   |
|                                                                 | Submit Quiz 6                                                      | 90 🗙     |    |   |   |
|                                                                 | Submit Assignment 6                                                | <b>S</b> |    |   |   |
|                                                                 | Select Research Topic                                              | & ×      |    |   |   |
|                                                                 | • Add New Checklist Item                                           |          |    |   |   |

# Choose the desired item from the list of required items on the page, and click Submit.