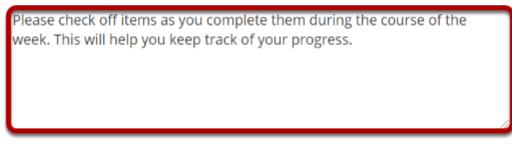

#### **Checklist Description**

The description typically explains the purpose of the checklist.