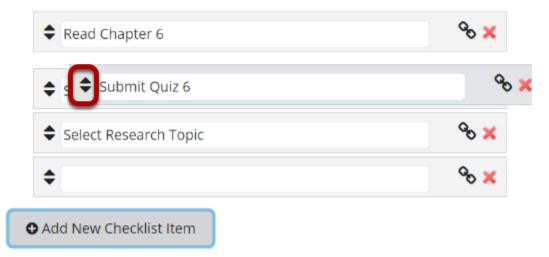

### **Reorder items.**

#### **Checklist Items**

If you need to reorder items, click on the arrows to the left of the item, and then drag it into the desired order in the list.