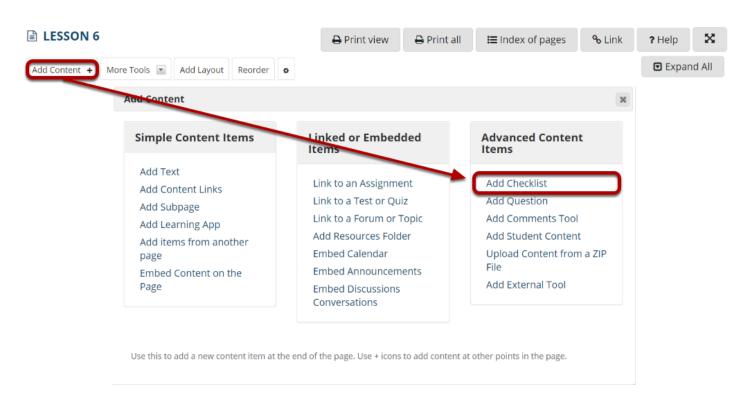

## Click Add Content, and then select Add Checklist.

From the Add Content drop-down menu, select Add Checklist.