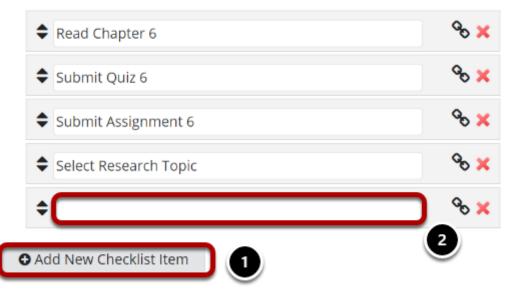

#### **Checklist Items**

- 1. Click the **Add New Checklist Item** button to add a new item.
- 2. Enter the item title in the empty text field, and then repeat the process to add additional items.

#### **Checklist Items**

| Read Chapter 6        | °0 🗙              |
|-----------------------|-------------------|
| Submit Quiz 6         | <b>€</b> ×        |
| Submit Assignment 6   | °o <mark>×</mark> |
| Select Research Topic | <b>%</b> ×        |
| <b>\$</b>             | & <mark></mark>   |
|                       |                   |

Add New Checklist Item

If you need to remove an item from the list, click on the red X to the right of the item.