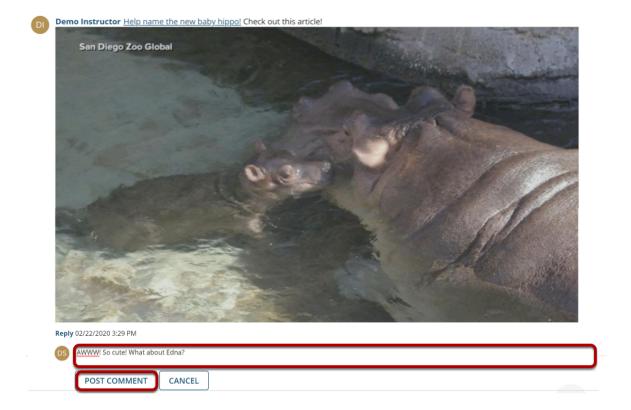

# Click the Reply link.

Click the **Reply** link just below the post to respond to that post.

## Type your response and then click Post Comment.