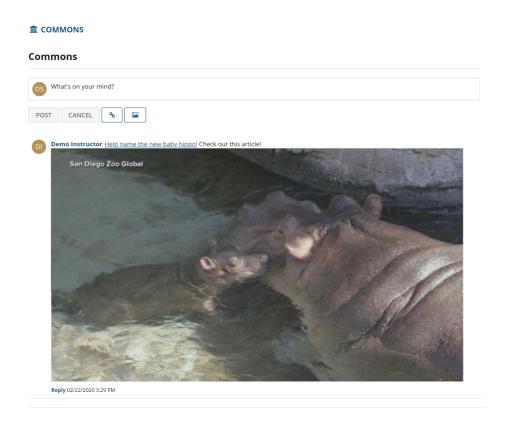

#### The Commons page will display.

The most recent posts will appear at the top of the screen.

# Click the Reply link.

Click the **Reply** link just below the post to respond to that post.