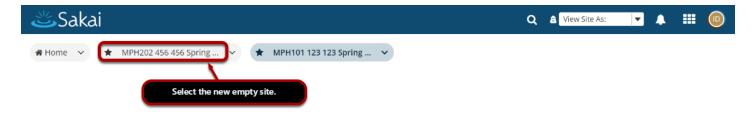

## Navigate to a new, empty site where you would like to copy the content.

Be careful to select the empty course shell that will be the destination for the content you are about to copy. (You do not want to overwrite an existing course with a blank site, as this will delete your content.)