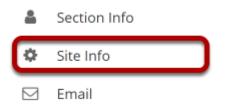

## Select the Site Info tool in the Tool Menu.

Select the **Site Info** tool from the Tool Menu of your destination or new site.