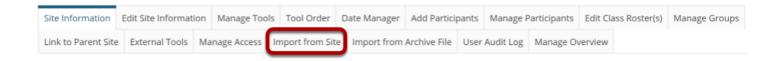

(i.e., import from site)?

When you create new Sakai sites, you may want to copy content such as Lessons pages, Resources, Announcements, and Assignments from an older site into your new site. The Import from Site tab in Site Info allows you to select content from one or more tools from an older site and copy the content into the new site.

## Navigate to a new, empty site where you would like to copy the content.



Be careful to select the empty course shell that will be the destination for the content you are about to copy. (You do not want to overwrite an existing course with a blank site, as this will delete your content.)

## Select the Site Info tool in the Tool Menu.



Select the **Site Info** tool from the Tool Menu of your destination or new site.

## Select Import from Site.



Click Import from Site from the Site Info tabs.

#### **Import Material from Other Sites**

You can replace material in one of your sites by importing material from another site that you own. Any existing data will be overwritten, replaced by your import data.

Import from My Sites (2)

MPH101 123 123 Spring 2021

Select the site you want to copy content from from the list of sites.

## **Click Continue.**



Click the **Continue** button.

## Choose the material you would like to copy.

| Re-use Material from Other Sites                                                                                                                                                                                 |                                                                               |
|-----------